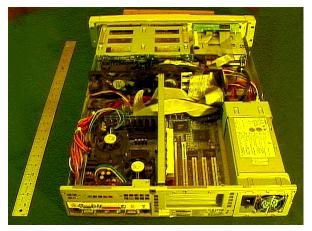

Fig 1: Screamer II 2I2U

Fig 2: Screamer II - 2I2U, 4xSCA-2 hot-swap, RAID 0, 1, 5, Ultra 160/320

Fig 3: Screamer II 2I2U. Rear view.

| Screamer II® Configuration Options |                            |
|------------------------------------|----------------------------|
| Intel Motherboards                 | SCB2/SDS2/SE7500CW2/SHQ    |
|                                    | 2                          |
| Intel Processors                   | 2xP3-133MHz or 2xXeon 2.0  |
|                                    | GHz                        |
| RAM                                | Up to 6GB                  |
| Hard Drive                         | IBM, 4x36GB Ultra 3 SCSI   |
| RAID                               | RAID 0, 1, 5, Intel SRCU32 |
| Networking                         | 2x100Gb, 2x1000GbFX        |
| Graphics Controller                | ATI Rage integrated        |
| Power Supply                       | 1 or 2 power supply option |
| Other                              | USB, ATA100, 66MHz/64 bit  |
|                                    | PCI                        |
| Available OS                       | Windows NT/2000, Linux,    |
|                                    | Solaris, FreeBSD           |