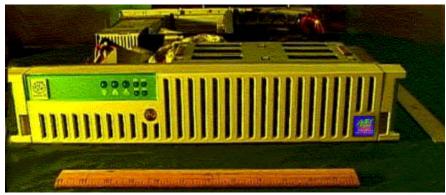

Fig 1: Screamer II 2I2U

Fig 2: Screamer II - 2I2U, 4xSCA-2 hot-swap, RAID 0, 1, 5, Ultra 160/320

Fig 3: Screamer II 2I2U. Rear view.

| Screamer II® Configuration Options |                            |
|------------------------------------|----------------------------|
| Intel Motherboards                 | SCB2/SDS2/SE7500CW2/SHQ    |
|                                    | 2                          |
| Intel Processors                   | 2xP3-133MHz or 2xXeon 2.0  |
|                                    | GHz                        |
| RAM                                | Up to 6GB                  |
| Hard Drive                         | IBM, 4x36GB Ultra 3 SCSI   |
| RAID                               | RAID 0, 1, 5, Intel SRCU32 |
| Networking                         | 2x100Gb, 2x1000GbFX        |
| Graphics Controller                | ATI Rage integrated        |
| Power Supply                       | 1 or 2 power supply option |
| Other                              | USB, ATA100, 66MHz/64 bit  |
|                                    | PCI                        |
| Available OS                       | Windows NT/2000, Linux,    |
|                                    | Solaris, FreeBSD           |