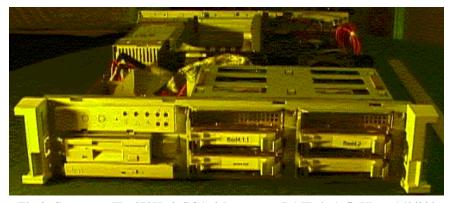

Fig 1: Screamer II 2I2U

Fig 2: Screamer II - 2I2U, 4xSCA-2 hot-swap, RAID 0, 1, 5, Ultra 160/320

Fig 3: Screamer II 2I2U. Rear view.

| Screamer II® Configuration Options |                            |
|------------------------------------|----------------------------|
| Intel Motherboards                 | SCB2/SDS2/SE7500CW2/SHQ    |
|                                    | 2                          |
| Intel Processors                   | 2xP3-133MHz or 2xXeon 2.0  |
|                                    | GHz                        |
| RAM                                | Up to 6GB                  |
| Hard Drive                         | IBM, 4x36GB Ultra 3 SCSI   |
| RAID                               | RAID 0, 1, 5, Intel SRCU32 |
| Networking                         | 2x100Gb, 2x1000GbFX        |
| Graphics Controller                | ATI Rage integrated        |
| Power Supply                       | 1 or 2 power supply option |
| Other                              | USB, ATA100, 66MHz/64 bit  |
|                                    | PCI                        |
| Available OS                       | Windows NT/2000, Linux,    |
|                                    | Solaris, FreeBSD           |